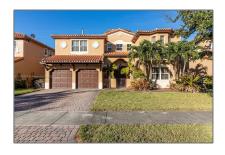

# Residential Lease For Rent

 $3,\!257$  Sqft - 2700 SW 156th Pl, Miami, Florida 33185

### Basic Details

Property Type: **Residential Lease** Listing Type: **For Rent** Listing ID: A11338367 \$4,000 Price: Bedrooms: 4 Bathrooms: 4 Square Footage: 3,257 Sqft Year Built: 2006 6,181 Sqft Lot Area:

## Address Map

| US                           |                                                                               |
|------------------------------|-------------------------------------------------------------------------------|
| FL                           |                                                                               |
| <b>Miami-Dade County</b>     |                                                                               |
| Miami                        |                                                                               |
| 33185                        |                                                                               |
| 2700 SW 156th Pl             |                                                                               |
| EGRET LAKES<br>ESTATES SEC 6 |                                                                               |
| 0                            |                                                                               |
| W81° 33' 7.3''               |                                                                               |
|                              | FL Miami-Dade County Miami 33185 2700 SW 156th Pl EGRET LAKES ESTATES SEC 6 0 |