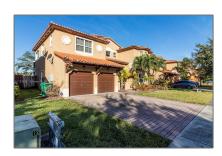

# Residential Lease For Rent

 $3,\!257$  Sqft - 2700 SW 156th Pl, Miami, Florida 33185

### Basic Details

Property Type: **Residential Lease** Listing Type: **For Rent** Listing ID: A11338367 \$4,000 Price: Bedrooms: 4 Bathrooms: 4 Square Footage: 3,257 Sqft Year Built: 2006 6,181 Sqft Lot Area:

## Address Map

| US                           |                                                                               |
|------------------------------|-------------------------------------------------------------------------------|
| FL                           |                                                                               |
| <b>Miami-Dade County</b>     |                                                                               |
| Miami                        |                                                                               |
| 33185                        |                                                                               |
| 2700 SW 156th Pl             |                                                                               |
| EGRET LAKES<br>ESTATES SEC 6 |                                                                               |
| 0                            |                                                                               |
| W81° 33' 7.3''               |                                                                               |
|                              | FL Miami-Dade County Miami 33185 2700 SW 156th Pl EGRET LAKES ESTATES SEC 6 0 |