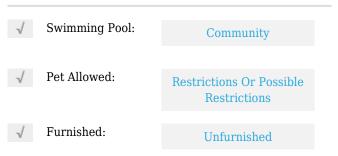

# **Residential Lease For Rent**

1,360 Sqft - 6415 NW 102nd Path # 104, Doral, Florida 33178









#### **Basic Details**

| Property Type:  | <b>Residential Lease</b> |  |
|-----------------|--------------------------|--|
| Listing Type:   | For Rent                 |  |
| Listing ID:     | A11337911                |  |
| Price:          | \$3,500                  |  |
| Bedrooms:       | 3                        |  |
| Bathrooms:      | 2                        |  |
| Square Footage: | 1,360 Sqft               |  |
| Year Built:     | 2016                     |  |

#### Features



### Address Map

| Country: | US                          |  |
|----------|-----------------------------|--|
| State:   | FL                          |  |
| County:  | Miami-Dade County           |  |
| City:    | Doral                       |  |
| Zipcode: | 33178                       |  |
| Street:  | 6415 NW 102nd<br>Path # 104 |  |

| Building Name: | LANDMARK AT<br>DORAL |  |
|----------------|----------------------|--|
| Floor Number:  | 0                    |  |
| Longitude:     | W81° 38' 10.6''      |  |
| Latitude:      | N25° 49' 54.8''      |  |

## Agent Info



Daniel Lombardi ☎ (305) 695-1600 ☎ (786) 525-6127 ᢂ daniel@lomardiproperties.com