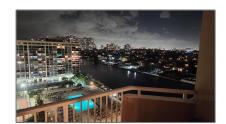

### Features

| $\sqrt{}$ | Heating System: | Central                               |
|-----------|-----------------|---------------------------------------|
| $\sqrt{}$ | Cooling System: | Central Air                           |
| $\sqrt{}$ | View:           | Ocean View, Intracoastal<br>View, Bay |
| $\sqrt{}$ | Pet Allowed:    | Cats Ok                               |
| $\sqrt{}$ | Patio:          | Open Balcony                          |
| $\sqrt{}$ | Furnished:      | Furnished, Turn Key<br>Furnished      |