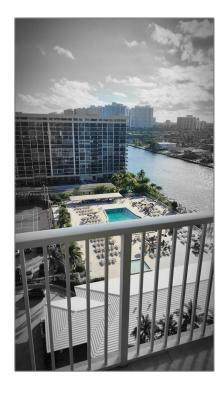

### Features

| $\sqrt{}$ | Heating System: | Central                               |
|-----------|-----------------|---------------------------------------|
| $\sqrt{}$ | Cooling System: | Central Air                           |
| $\sqrt{}$ | View:           | Ocean View, Intracoastal<br>View, Bay |
| $\sqrt{}$ | Pet Allowed:    | Cats Ok                               |
| $\sqrt{}$ | Patio:          | Open Balcony                          |
| $\sqrt{}$ | Furnished:      | Furnished, Turn Key<br>Furnished      |