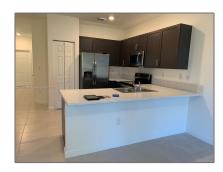

#### Basic Details

| Property Type:  | <b>Residential Lease</b> |  |
|-----------------|--------------------------|--|
| Listing Type:   | For Rent                 |  |
| Listing ID:     | A11338174                |  |
| Price:          | \$3,400                  |  |
| Bedrooms:       | 3                        |  |
| Bathrooms:      | 2                        |  |
| Half Bathrooms: | 1                        |  |
| Square Footage: | 1,696 Sqft               |  |
| Year Built:     | 2021                     |  |
| Lot Area:       | 1,907 Sqft               |  |