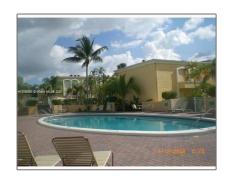

### Features

| $\sqrt{}$ | Heating System: | Central                                  |
|-----------|-----------------|------------------------------------------|
| $\sqrt{}$ | Cooling System: | Central Air                              |
| $\sqrt{}$ | View:           | Garden View                              |
| $\sqrt{}$ | Pet Allowed:    | Restrictions Or Possible<br>Restrictions |
| $\sqrt{}$ | Patio:          | Open Balcony                             |
| $\sqrt{}$ | Furnished:      | Unfurnished                              |