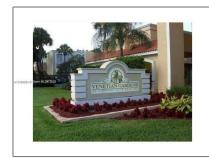

## Address Map

| Address Map    |                              |  |
|----------------|------------------------------|--|
| Country:       | US                           |  |
| State:         | FL                           |  |
| County:        | Miami-Dade County            |  |
| City:          | Hialeah                      |  |
| Zipcode:       | 33015                        |  |
| Street:        | 18015 NW 68th Ave<br># 102   |  |
| Building Name: | Venetian Gardens<br>at Count |  |
| Floor Number:  | 0                            |  |