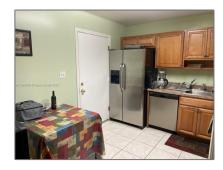

# Residential For Sale

928 Sqft - 2251 NW 48th Ter # 114, Lauderhill, Florida 33313

### Basic Details

| Property Type:  | Residential |  |
|-----------------|-------------|--|
| Listing Type:   | For Sale    |  |
| Listing ID:     | A11338030   |  |
| Price:          | \$90,000    |  |
| Bedrooms:       | 1           |  |
| Rooms:          | 1           |  |
| Bathrooms:      | 1           |  |
| Half Bathrooms: | 1           |  |
| Square Footage: | 928 Sqft    |  |
| Year Built:     | 1972        |  |