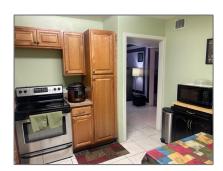

# Residential For Sale

928 Sqft - 2251 NW 48th Ter # 114, Lauderhill, Florida 33313

### Basic Details

| Property Type:  | Residential |  |
|-----------------|-------------|--|
| Listing Type:   | For Sale    |  |
| Listing ID:     | A11338030   |  |
| Price:          | \$90,000    |  |
| Bedrooms:       | 1           |  |
| Rooms:          | 1           |  |
| Bathrooms:      | 1           |  |
| Half Bathrooms: | 1           |  |
| Square Footage: | 928 Sqft    |  |
| Year Built:     | 1972        |  |