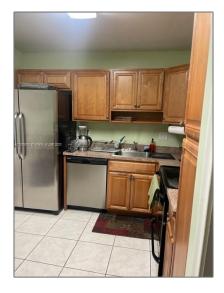

# Residential For Sale

928 Sqft - 2251 NW 48th Ter # 114, Lauderhill, Florida 33313

### Basic Details

| Property Type:  | Residential |  |
|-----------------|-------------|--|
| Listing Type:   | For Sale    |  |
| Listing ID:     | A11338030   |  |
| Price:          | \$90,000    |  |
| Bedrooms:       | 1           |  |
| Rooms:          | 1           |  |
| Bathrooms:      | 1           |  |
| Half Bathrooms: | 1           |  |
| Square Footage: | 928 Sqft    |  |
| Year Built:     | 1972        |  |