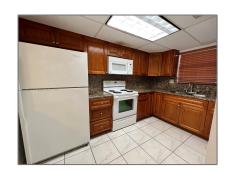

# Residential Lease For Rent

922 Sqft - 220 NW 87th Ave # K218, Miami, Florida 33172

### Basic Details

| Property Type:  | Residential Lease |  |
|-----------------|-------------------|--|
| Listing Type:   | For Rent          |  |
| Listing ID:     | A11338011         |  |
| Price:          | \$2,400           |  |
| Bedrooms:       | 2                 |  |
| Bathrooms:      | 1                 |  |
| Half Bathrooms: | 1                 |  |
| Square Footage: | 922 Sqft          |  |
| Year Built:     | 1972              |  |