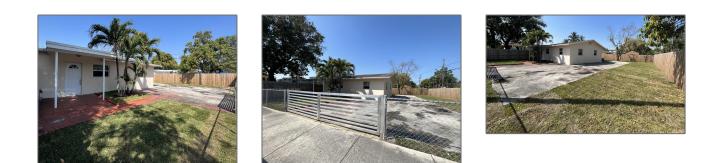

## **Residential Lease For Rent**

1,586 Sqft - 991 E 20th St # 2, Hialeah, Florida 33013

#### Basic **Details**

| Property Type:  | <b>Residential Lease</b> |  |
|-----------------|--------------------------|--|
| Listing Type:   | For Rent                 |  |
| Listing ID:     | A11338157                |  |
| Price:          | \$2,600                  |  |
| Bedrooms:       | 2                        |  |
| Bathrooms:      | 1                        |  |
| Square Footage: | 1,586 Sqft               |  |
| Year Built:     | 1947                     |  |
| Lot Area:       | 9,840 Sqft               |  |

# Address Map

| Country:       | US                          |  |
|----------------|-----------------------------|--|
| State:         | FL                          |  |
| County:        | Miami-Dade County           |  |
| City:          | Hialeah                     |  |
| Zipcode:       | 33013                       |  |
| Street:        | 991 E 20th St # 2           |  |
| Building Name: | HIALEAH 13TH<br>ADDN AMD PL |  |
| Floor Number:  | 0                           |  |