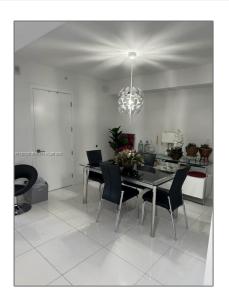

#### Basic Details

| Property Type:  | Residential Lease |  |
|-----------------|-------------------|--|
| Listing Type:   | For Rent          |  |
| Listing ID:     | A11337830         |  |
| Price:          | \$3,350           |  |
| Bedrooms:       | 2                 |  |
| Bathrooms:      | 2                 |  |
| Square Footage: | 1,052 Sqft        |  |
| Year Built:     | 2016              |  |

#### Features

√ Furnished:

| $\sqrt{}$ | Pet Allowed: | Maximum 20 Lbs |
|-----------|--------------|----------------|
|           |              |                |

Building Name: **5252 PASEO CONDO** 

Floor Number: **0** 