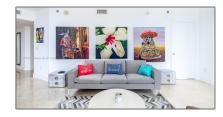

# **Residential Lease For Rent**

1,458 Sqft - 1830 S Ocean Dr#1606, Hallandale Beach, Florida 33009

#### **Basic Details**

| Property Type:  | <b>Residential Lease</b> |  |
|-----------------|--------------------------|--|
| Listing Type:   | For Rent                 |  |
| Listing ID:     | A11337740                |  |
| Price:          | \$7,200                  |  |
| Bedrooms:       | 2                        |  |
| Bathrooms:      | 2                        |  |
| Square Footage: | 1,458 Sqft               |  |
| Year Built:     | 2006                     |  |
|                 |                          |  |