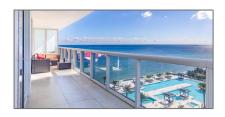

# **Residential Lease For Rent**

1,458 Sqft - 1830 S Ocean Dr#1606, Hallandale Beach, Florida 33009

#### **Basic Details**

| Property Type:  | <b>Residential Lease</b> |  |
|-----------------|--------------------------|--|
| Listing Type:   | For Rent                 |  |
| Listing ID:     | A11337740                |  |
| Price:          | \$7,200                  |  |
| Bedrooms:       | 2                        |  |
| Bathrooms:      | 2                        |  |
| Square Footage: | 1,458 Sqft               |  |
| Year Built:     | 2006                     |  |
|                 |                          |  |