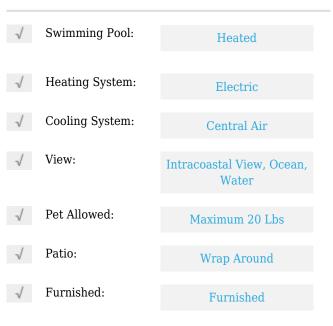

# **Residential Lease For Rent**

1,458 Sqft - 1830 S Ocean Dr#1606, Hallandale Beach, Florida 33009









#### **Basic Details**

| Property Type:  | <b>Residential Lease</b> |  |
|-----------------|--------------------------|--|
| Listing Type:   | For Rent                 |  |
| Listing ID:     | A11337740                |  |
| Price:          | \$7,200                  |  |
| Bedrooms:       | 2                        |  |
| Bathrooms:      | 2                        |  |
| Square Footage: | 1,458 Sqft               |  |
| Year Built:     | 2006                     |  |
|                 |                          |  |

#### Features



### Address Map

| Country:       | US                        |  |
|----------------|---------------------------|--|
| State:         | FL                        |  |
| County:        | <b>Broward County</b>     |  |
| City:          | Hallandale Beach          |  |
| Zipcode:       | 33009                     |  |
| Street:        | 1830 S Ocean Dr #<br>1606 |  |
| Building Name: | BEACH CLUB TWO<br>CONDO   |  |
| Floor Number:  | 0                         |  |
| Longitude:     | W81° 52' 54''             |  |
|                |                           |  |

Latitude:

## Agent Info



Daniel Lombardi ☎ (305) 695-1600 ☎ (786) 525-6127 ᢂ daniel@lomardiproperties.com