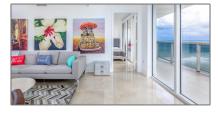

# **Residential Lease For Rent**

1,458 Sqft - 1830 S Ocean Dr#1606, Hallandale Beach, Florida 33009

#### **Basic Details**

| Property Type:  | <b>Residential Lease</b> |  |
|-----------------|--------------------------|--|
| Listing Type:   | For Rent                 |  |
| Listing ID:     | A11337740                |  |
| Price:          | \$7,200                  |  |
| Bedrooms:       | 2                        |  |
| Bathrooms:      | 2                        |  |
| Square Footage: | 1,458 Sqft               |  |
| Year Built:     | 2006                     |  |
|                 |                          |  |