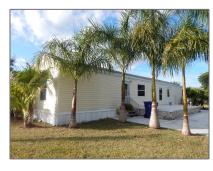

# Residential For Sale

- 18824 SW 350, Homestead, Florida 33034

#### Basic Details

| Property Type: | Residential    |  |
|----------------|----------------|--|
| Listing Type:  | For Sale       |  |
| Listing ID:    | A11337586      |  |
| Price:         | \$60,000       |  |
| Bedrooms:      | 2              |  |
| Bathrooms:     | 2              |  |
| Year Built:    | 1993           |  |
| Lot Area:      | 3,543,610 Sqft |  |

### Address Map

| Country:       | US                |  |
|----------------|-------------------|--|
| State:         | FL                |  |
| County:        | Miami-Dade County |  |
| City:          | Homestead         |  |
| Zipcode:       | 33034             |  |
| Street:        | 18824 SW 350      |  |
| Building Name: | Goldcoaster MHP   |  |
| Floor Number:  | 0                 |  |
| Longitude:     | W81° 30' 15.5"    |  |
| Latitude:      | N25° 26' 28.8''   |  |