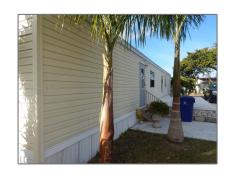

# Residential For Sale

- 18824 SW 350, Homestead, Florida 33034

#### Basic Details

| Property Type: | Residential    |  |
|----------------|----------------|--|
| Listing Type:  | For Sale       |  |
| Listing ID:    | A11337586      |  |
| Price:         | \$60,000       |  |
| Bedrooms:      | 2              |  |
| Bathrooms:     | 2              |  |
| Year Built:    | 1993           |  |
| Lot Area:      | 3,543,610 Sqft |  |

### Address Map

| Country:       | US                |  |
|----------------|-------------------|--|
| State:         | FL                |  |
| County:        | Miami-Dade County |  |
| City:          | Homestead         |  |
| Zipcode:       | 33034             |  |
| Street:        | 18824 SW 350      |  |
| Building Name: | Goldcoaster MHP   |  |
| Floor Number:  | 0                 |  |
| Longitude:     | W81° 30' 15.5"    |  |
| Latitude:      | N25° 26' 28.8''   |  |