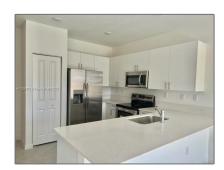

#### Basic Details

| Property Type:  | <b>Residential Lease</b> |  |
|-----------------|--------------------------|--|
| Listing Type:   | For Rent                 |  |
| Listing ID:     | A11336572                |  |
| Price:          | \$2,650                  |  |
| Bedrooms:       | 3                        |  |
| Bathrooms:      | 2                        |  |
| Half Bathrooms: | 1                        |  |
| Lot Area:       | 1,936 Sqft               |  |