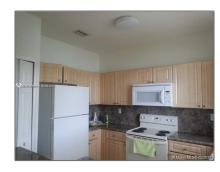

# Residential Lease For Rent

1,302 Sqft - 2818 SE 16th Ave # 118, Homestead, Florida 33035

### Basic Details

| Property Type:  | <b>Residential Lease</b> |  |
|-----------------|--------------------------|--|
| Listing Type:   | For Rent                 |  |
| Listing ID:     | A11337987                |  |
| Price:          | \$2,195                  |  |
| Bedrooms:       | 3                        |  |
| Bathrooms:      | 2                        |  |
| Half Bathrooms: | 1                        |  |
| Square Footage: | 1,302 Sqft               |  |
| Year Built:     | 2006                     |  |