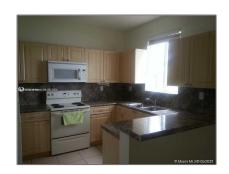

# Residential Lease For Rent

1,302 Sqft - 2818 SE 16th Ave # 118, Homestead, Florida 33035

### Basic Details

| Property Type:  | <b>Residential Lease</b> |  |
|-----------------|--------------------------|--|
| Listing Type:   | For Rent                 |  |
| Listing ID:     | A11337987                |  |
| Price:          | \$2,195                  |  |
| Bedrooms:       | 3                        |  |
| Bathrooms:      | 2                        |  |
| Half Bathrooms: | 1                        |  |
| Square Footage: | 1,302 Sqft               |  |
| Year Built:     | 2006                     |  |