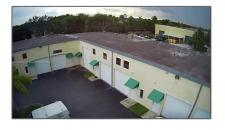

# Commercial Sale For Sale

- 14351 SW 142nd St # B10, Miami, Florida 33186









#### Basic **Details**

| Property Type: | <b>Commercial Sale</b> |
|----------------|------------------------|
| Listing Type:  | For Sale               |
| Listing ID:    | A11337637              |
| Price:         | \$2,500                |
| Year Built:    | 1984                   |

#### Features

| <br>Heating System: | Central Building A/c,<br>Central Electric |
|---------------------|-------------------------------------------|
| <br>Cooling System: | Central Building A/c                      |

### Address Map

| Country:      | US                         |  |
|---------------|----------------------------|--|
| State:        | FL                         |  |
| County:       | Miami-Dade County          |  |
| City:         | Miami                      |  |
| Zipcode:      |