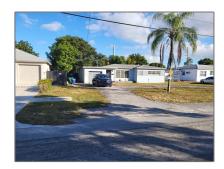

# Residential Lease For Rent

1,537 Sqft - 155 NE 162nd St, Miami, Florida 33162

### Basic Details

| Property Type:  | <b>Residential Lease</b> |  |
|-----------------|--------------------------|--|
| Listing Type:   | For Rent                 |  |
| Listing ID:     | A11337456                |  |
| Price:          | \$2,400                  |  |
| Bedrooms:       | 2                        |  |
| Bathrooms:      | 2                        |  |
| Square Footage: | 1,537 Sqft               |  |
| Year Built:     | 1956                     |  |
| Lot Area:       | 11,171 Sqft              |  |

### Address Map

| Country:       | US                    |  |
|----------------|-----------------------|--|
| State:         | FL                    |  |
| County:        | Miami-Dade County     |  |
| City:          | Miami                 |  |
| Zipcode:       | 33162                 |  |
| Street:        | 155 NE 162nd St       |  |
| Building Name: | BISC GARDENS<br>SEC C |  |
| Floor Number:  | 0                     |  |
|                |                       |  |