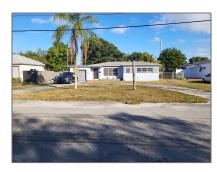

# Residential Lease For Rent

1,537 Sqft - 155 NE 162nd St, Miami, Florida 33162

### Basic Details

| Property Type:  | <b>Residential Lease</b> |  |
|-----------------|--------------------------|--|
| Listing Type:   | For Rent                 |  |
| Listing ID:     | A11337456                |  |
| Price:          | \$2,400                  |  |
| Bedrooms:       | 2                        |  |
| Bathrooms:      | 2                        |  |
| Square Footage: | 1,537 Sqft               |  |
| Year Built:     | 1956                     |  |
| Lot Area:       | 11,171 Sqft              |  |

### Address Map

| Country:       | US                    |  |
|----------------|-----------------------|--|
| State:         | FL                    |  |
| County:        | Miami-Dade County     |  |
| City:          | Miami                 |  |
| Zipcode:       | 33162                 |  |
| Street:        | 155 NE 162nd St       |  |
| Building Name: | BISC GARDENS<br>SEC C |  |
| Floor Number:  | 0                     |  |
|                |                       |  |