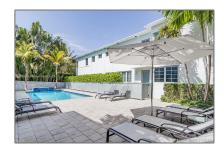

# Residential Lease For Rent

750 Sqft - 1035 15th St # 18, Miami Beach, Florida 33139

### **Basic Details**

Property Type: **Residential Lease** Listing Type: **For Rent** Listing ID: A11337395 Price: \$2,600 Bedrooms: 1 Bathrooms: 2 Square Footage: 750 Sqft Year Built: **2003** 