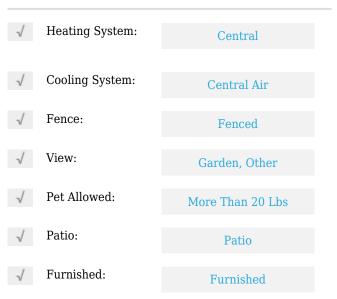

# **Residential Lease For Rent**

650 Sqft - 1007 Bay Dr#201, Miami Beach, Florida 33141









#### **Basic Details**

| Property Type:  | <b>Residential Lease</b> |  |
|-----------------|--------------------------|--|
| Listing Type:   | For Rent                 |  |
| Listing ID:     | A11337167                |  |
| Price:          | \$2,250                  |  |
| Bedrooms:       | 1                        |  |
| Bathrooms:      | 1                        |  |
| Square Footage: | 650 Sqft                 |  |
| Year Built:     | 1946                     |  |
| Lot Area:       | 14,000 Sqft              |  |

#### Features



### Address Map

| Country: | US                |
|----------|-------------------|
| State:   | FL                |
| County:  | Miami-Dade County |
| City:    | Miami Beach       |
| Zipcode: | 33141             |

| Street:        | 1007 Bay Dr # 201            |  |
|----------------|------------------------------|--|
| Building Name: | OCEANSIDE SEC<br>ISLE OF NOR |  |
| Floor Number:  | 0                            |  |
| Longitude:     | W81° 52' 15.5''              |  |
| Latitude:      | N25° 51' 12.2''              |  |

## Agent Info



Daniel Lombardi ☎ (305) 695-1600 ☎ (786) 525-6127 ᢂ daniel@lomardiproperties.com