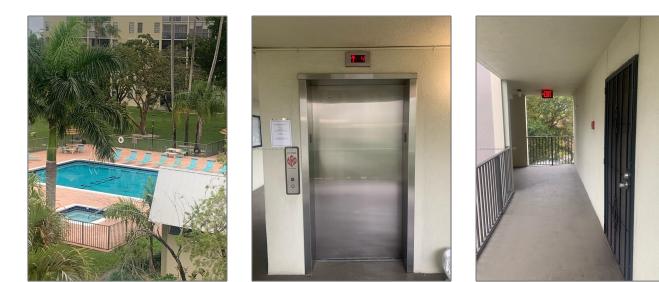

# **Residential Lease For Rent**

1,050 Sqft - 2209 S Cypress Bend Dr # 401, Pompano Beach, Florida 33069





#### Basic **Details**

| Property Type:  | <b>Residential Lease</b> |  |
|-----------------|--------------------------|--|
| Listing Type:   | For Rent                 |  |
| Listing ID:     | A11334233                |  |
| Price:          | \$1,950                  |  |
| Bedrooms:       | 2                        |  |
| Bathrooms:      | 2                        |  |
| Square Footage: | 1,050 Sqft               |  |
| Year Built:     | 1982                     |  |

#### Features



### Address Map

| US                              |
|---------------------------------|
| FL                              |
| <b>Broward County</b>           |
| Pompano Beach                   |
| 33069                           |
| 2209 S Cypress<br>Bend Dr # 401 |
|                                 |