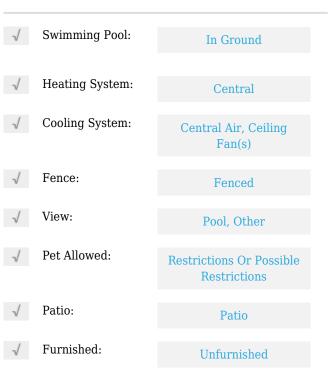

# **Residential Lease For Rent**

2,637 Sqft - 14365 SW 167th Ter, Miami, Florida 33177





## Basic **Details**

| Property Type:  | <b>Residential Lease</b> |  |
|-----------------|--------------------------|--|
| Listing Type:   | For Rent                 |  |
| Listing ID:     | A11329056                |  |
| Price:          | \$4,475                  |  |
| Bedrooms:       | 4                        |  |
| Bathrooms:      | 3                        |  |
| Half Bathrooms: | 1                        |  |
| Square Footage: | 2,637 Sqft               |  |
| Year Built:     | 1998                     |  |
| Lot Area:       | 5,919 Sqft               |  |
|                 |                          |  |

#### Features



## Address Map

| Country: | US                |  |
|----------|-------------------|--|
| State:   | FL                |  |
| County:  | Miami-Dade County |  |
| City:    | Miami             |  |

| Zipcode:       | 33177                 |  |
|----------------|-----------------------|--|
| Street:        | 14365 SW 167th<br>Ter |  |
| Building Name: | LAGUNA PONDS<br>SEC 2 |  |
| Floor Number:  | 0                     |  |
| Longitude:     | W81° 34' 29.4''       |  |
| Latitude:      | N25° 36' 42.9''       |  |

# Agent Info



Daniel Lombardi ☎ (305) 695-1600 ☎ (786) 525-6127 ᢂ daniel@lomardiproperties.com