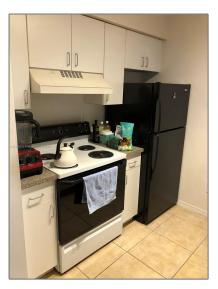

#### Basic **Details**

| Property Type:  | Residential |  |
|-----------------|-------------|--|
| Listing Type:   | For Sale    |  |
| Listing ID:     | A11336235   |  |
| Price:          | \$215,000   |  |
| Bedrooms:       | 1           |  |
| Bathrooms:      | 1           |  |
| Square Footage: | 537 Sqft    |  |
| Year Built:     | 1997        |  |