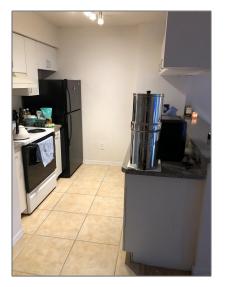

#### Basic **Details**

| Property Type:  | Residential |  |
|-----------------|-------------|--|
| Listing Type:   | For Sale    |  |
| Listing ID:     | A11336235   |  |
| Price:          | \$215,000   |  |
| Bedrooms:       | 1           |  |
| Bathrooms:      | 1           |  |
| Square Footage: | 537 Sqft    |  |
| Year Built:     | 1997        |  |