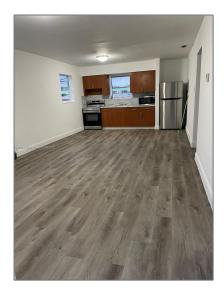

## Basic **Details**

| Property Type:  | <b>Residential Lease</b> |  |
|-----------------|--------------------------|--|
| Listing Type:   | For Rent                 |  |
| Listing ID:     | A11337232                |  |
| Price:          | \$2,300                  |  |
| Bedrooms:       | 2                        |  |
| Bathrooms:      | 1                        |  |
| Square Footage: | 1,568 Sqft               |  |
| Year Built:     | 1966                     |  |
| Lot Area:       | 5,600 Sqft               |  |

#### Features

| $\checkmark$ | Cooling System: | Central Air |
|--------------|-----------------|-------------|
|              | View:           | Other       |
|              | Furnished:      | Unfurnished |