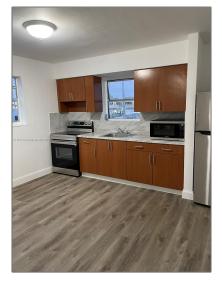

## Basic **Details**

| Property Type:  | <b>Residential Lease</b> |  |
|-----------------|--------------------------|--|
| Listing Type:   | For Rent                 |  |
| Listing ID:     | A11337232                |  |
| Price:          | \$2,300                  |  |
| Bedrooms:       | 2                        |  |
| Bathrooms:      | 1                        |  |
| Square Footage: | 1,568 Sqft               |  |
| Year Built:     | 1966                     |  |
| Lot Area:       | 5,600 Sqft               |  |

#### Features

| $\checkmark$ | Cooling System: | Central Air |
|--------------|-----------------|-------------|
|              | View:           | Other       |
|              | Furnished:      | Unfurnished |