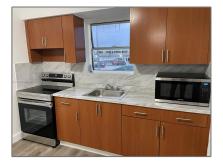

## Basic **Details**

| Property Type:  | <b>Residential Lease</b> |  |
|-----------------|--------------------------|--|
| Listing Type:   | For Rent                 |  |
| Listing ID:     | A11337232                |  |
| Price:          | \$2,300                  |  |
| Bedrooms:       | 2                        |  |
| Bathrooms:      | 1                        |  |
| Square Footage: | 1,568 Sqft               |  |
| Year Built:     | 1966                     |  |
| Lot Area:       | 5,600 Sqft               |  |

#### Features

| $\checkmark$ | Cooling System: | Central Air |
|--------------|-----------------|-------------|
|              | View:           | Other       |
|              | Furnished:      | Unfurnished |