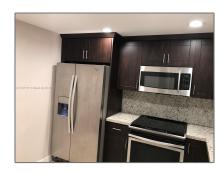

### Basic Details

| Property Type:  | <b>Residential Lease</b> |  |
|-----------------|--------------------------|--|
| Listing Type:   | For Rent                 |  |
| Listing ID:     | A11337137                |  |
| Price:          | \$1,900                  |  |
| Bedrooms:       | 1                        |  |
| Bathrooms:      | 1                        |  |
| Half Bathrooms: | 1                        |  |
| Square Footage: | 736 Sqft                 |  |
| Year Built:     | 1969                     |  |