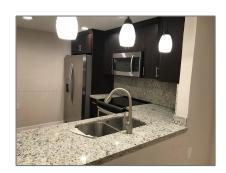

### Basic Details

| Property Type:  | <b>Residential Lease</b> |  |
|-----------------|--------------------------|--|
| Listing Type:   | For Rent                 |  |
| Listing ID:     | A11337137                |  |
| Price:          | \$1,900                  |  |
| Bedrooms:       | 1                        |  |
| Bathrooms:      | 1                        |  |
| Half Bathrooms: | 1                        |  |
| Square Footage: | 736 Sqft                 |  |
| Year Built:     | 1969                     |  |