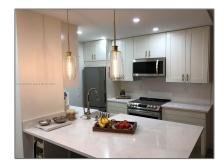

# Residential Lease For Rent

850 Sqft - 900 NE 18th Ave # 206, Fort Lauderdale, Florida 33304

#### **Basic Details**

Property Type: **Residential Lease For Rent** Listing Type: Listing ID: A11337079 Price: \$2,400 Bedrooms: 2 Bathrooms: 1 Square Footage: 850 Sqft Year Built: **1970** 

### **Features**

√ Swimming Pool:

Heated, Other, Community

√ Pet Allowed:

Restrictions Or Possible Restrictions, No

√ Furnished:

Unfurnished

Building Name: VICTORIA PARK TOWER CONDO