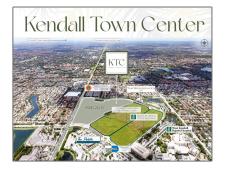

## Commercial Land For Sale

- SW SW 88th ST & SW 158th Ave, Miami, Florida 33196

## Address Map

| <b>Commercial Land</b> |
|------------------------|
| For Sale               |
| A11266316              |
| \$65,000,000           |
| 3,042,620 Sqft         |
|                        |

| Country:       | US                              |  |
|----------------|---------------------------------|--|
| State:         | FL                              |  |
| County:        | Miami-Dade County               |  |
| City:          | Miami                           |  |
| Zipcode:       | 33196                           |  |
| Street:        | SW SW 88th ST &<br>SW 158th Ave |  |
| Building Name: | KENDALL TOWN<br>CENTER          |  |
| Floor Number:  | 0                               |  |
| Longitude:     | E0° 0' 0''                      |  |
| Latitude:      | N0° 0' 0''                      |  |