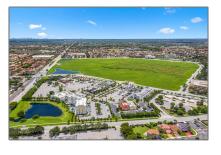

## Commercial Land For Sale

- SW SW 88th ST & SW 158th Ave, Miami, Florida 33196

## Address Map

| <b>Commercial Land</b> |
|------------------------|
| For Sale               |
| A11266316              |
| \$65,000,000           |
| 3,042,620 Sqft         |
|                        |

| Country:       | US                              |  |
|----------------|---------------------------------|--|
| State:         | FL                              |  |
| County:        | Miami-Dade County               |  |
| City:          | Miami                           |  |
| Zipcode:       | 33196                           |  |
| Street:        | SW SW 88th ST &<br>SW 158th Ave |  |
| Building Name: | KENDALL TOWN<br>CENTER          |  |
| Floor Number:  | 0                               |  |
| Longitude:     | E0° 0' 0''                      |  |
| Latitude:      | N0° 0' 0''                      |  |