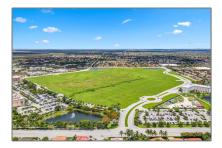

## Commercial Land For Sale

- SW SW 88th ST & SW 158th Ave, Miami, Florida 33196

## Address Map

| <b>Commercial Land</b> |
|------------------------|
| For Sale               |
| A11266316              |
| \$65,000,000           |
| 3,042,620 Sqft         |
|                        |

| Country:       | US                              |  |
|----------------|---------------------------------|--|
| State:         | FL                              |  |
| County:        | Miami-Dade County               |  |
| City:          | Miami                           |  |
| Zipcode:       | 33196                           |  |
| Street:        | SW SW 88th ST &<br>SW 158th Ave |  |
| Building Name: | KENDALL TOWN<br>CENTER          |  |
| Floor Number:  | 0                               |  |
| Longitude:     | E0° 0' 0''                      |  |
| Latitude:      | N0° 0' 0''                      |  |