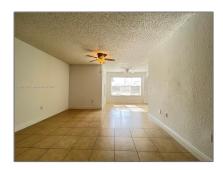

#### Basic Details

| Property Type:  | <b>Residential Lease</b> |  |
|-----------------|--------------------------|--|
| Listing Type:   | For Rent                 |  |
| Listing ID:     | A11337105                |  |
| Price:          | \$1,800                  |  |
| Bedrooms:       | 2                        |  |
| Bathrooms:      | 2                        |  |
| Square Footage: | 1,036 Sqft               |  |
| Year Built:     | 1990                     |  |
| Lot Area:       | 43,560 Sqft              |  |