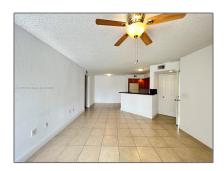

#### Basic Details

| Property Type:  | <b>Residential Lease</b> |  |
|-----------------|--------------------------|--|
| Listing Type:   | For Rent                 |  |
| Listing ID:     | A11337105                |  |
| Price:          | \$1,800                  |  |
| Bedrooms:       | 2                        |  |
| Bathrooms:      | 2                        |  |
| Square Footage: | 1,036 Sqft               |  |
| Year Built:     | 1990                     |  |
| Lot Area:       | 43,560 Sqft              |  |