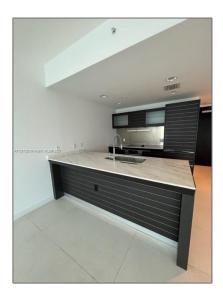

# Residential Lease For Rent

780 Sqft - 1300 Ponce De Leon Blvd # 1002, Coral Gables, Florida 33134

#### Basic Details

| Property Type:  | Residential Lease |  |
|-----------------|-------------------|--|
| Listing Type:   | For Rent          |  |
| Listing ID:     | A11337038         |  |
| Price:          | \$2,800           |  |
| Bedrooms:       | 1                 |  |
| Bathrooms:      | 1                 |  |
| Half Bathrooms: | 1                 |  |
| Square Footage: | 780 Sqft          |  |
| Year Built:     | 2009              |  |

#### Features

√ Furnished:

Unfurnished

Street: 1300 Ponce De Leon Blvd # 1002

Building Name: 1300 PONCE

**CONDO** 

Floor Number: **0** 

Longitude: **W81° 44' 26.2''** 