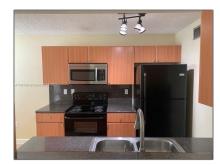

# Residential Lease For Rent

780 Sqft - 1300 Ponce De Leon Blvd # 1002, Coral Gables, Florida 33134

#### Basic Details

| Property Type:  | Residential Lease |  |
|-----------------|-------------------|--|
| Listing Type:   | For Rent          |  |
| Listing ID:     | A11337038         |  |
| Price:          | \$2,800           |  |
| Bedrooms:       | 1                 |  |
| Bathrooms:      | 1                 |  |
| Half Bathrooms: | 1                 |  |
| Square Footage: | 780 Sqft          |  |
| Year Built:     | 2009              |  |

#### Features

√ Furnished:

Unfurnished

Street: 1300 Ponce De Leon Blvd # 1002

Building Name: 1300 PONCE

**CONDO** 

Floor Number: **0** 

Longitude: **W81° 44' 26.2''** 