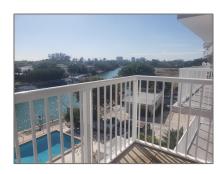

## Features

| √ Swimming Pool:  | In Ground         |
|-------------------|-------------------|
| √ Heating System: | Central, Electric |
| √ View:           | Intracoastal View |
| √ Furnished:      | Unfurnished       |