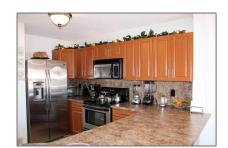

# Residential Lease For Rent

1,731 Sqft - 8422 SW 209th St, Cutler Bay, Florida 33189

### Basic Details

| Property Type:  | Residential Lease |  |
|-----------------|-------------------|--|
| Listing Type:   | For Rent          |  |
| Listing ID:     | A11336730         |  |
| Price:          | \$2,700           |  |
| Bedrooms:       | 3                 |  |
| Bathrooms:      | 2                 |  |
| Half Bathrooms: | 1                 |  |
| Square Footage: | 1,731 Sqft        |  |
| Year Built:     | 1986              |  |
| Lot Area:       | 2,420 Sqft        |  |
|                 |                   |  |