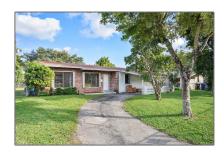

# Residential For Sale

1,225 Sqft - 630 SW 29th Ave, Fort Lauderdale, Florida 33312

### Basic Details

| Property Type:  | Residential |  |
|-----------------|-------------|--|
| Listing Type:   | For Sale    |  |
| Listing ID:     | A11312670   |  |
| Price:          | \$395,000   |  |
| Bedrooms:       | 3           |  |
| Bathrooms:      | 2           |  |
| Square Footage: | 1,225 Sqft  |  |
| Year Built:     | 1964        |  |
| Lot Area:       | 7,312 Sqft  |  |