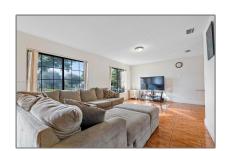

# Residential For Sale

1,225 Sqft - 630 SW 29th Ave, Fort Lauderdale, Florida 33312

### Basic Details

| Property Type:  | Residential |  |
|-----------------|-------------|--|
| Listing Type:   | For Sale    |  |
| Listing ID:     | A11312670   |  |
| Price:          | \$395,000   |  |
| Bedrooms:       | 3           |  |
| Bathrooms:      | 2           |  |
| Square Footage: | 1,225 Sqft  |  |
| Year Built:     | 1964        |  |
| Lot Area:       | 7,312 Sqft  |  |