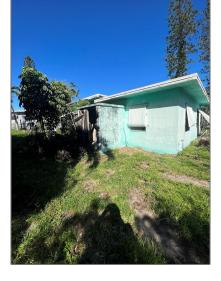

## **Residential For Sale**

1,200 Sqft - 690 E 44th St, Hialeah, Florida 33013

## Basic **Details**

| Property Type:  | Residential |  |
|-----------------|-------------|--|
| Listing Type:   | For Sale    |  |
| Listing ID:     | A11336891   |  |
| Price:          | \$285,000   |  |
| Bedrooms:       | 4           |  |
| Bathrooms:      | 1           |  |
| Square Footage: | 1,200 Sqft  |  |
| Year Built:     | 1949        |  |
| Lot Area:       | 10,960 Sqft |  |