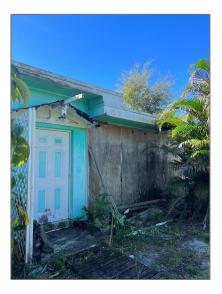

## **Residential For Sale**

1,200 Sqft - 690 E 44th St, Hialeah, Florida 33013

## Basic **Details**

| Property Type:  | Residential |  |
|-----------------|-------------|--|
| Listing Type:   | For Sale    |  |
| Listing ID:     | A11336891   |  |
| Price:          | \$285,000   |  |
| Bedrooms:       | 4           |  |
| Bathrooms:      | 1           |  |
| Square Footage: | 1,200 Sqft  |  |
| Year Built:     | 1949        |  |
| Lot Area:       | 10,960 Sqft |  |