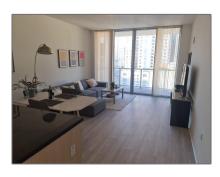

### **Basic Details**

**Residential Lease** Property Type: Listing Type: **For Rent** Listing ID: A11336881 Price: \$2,900 Bedrooms: 1 Bathrooms: 1 Square Footage: 694 Sqft Year Built: 2008

### **Features**

| ✓ Swimming Pool:  | Heated, Community, Hot<br>Tub |
|-------------------|-------------------------------|
| √ Heating System: | Central                       |
| √ Cooling System: | Central Air                   |
| √ Furnished:      | Unfurnished                   |