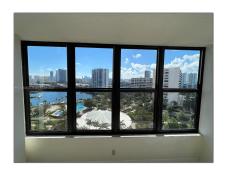

#### Features

| $\sqrt{}$ | Swimming Pool:  | Community      |
|-----------|-----------------|----------------|
| $\sqrt{}$ | Heating System: | Central        |
| $\sqrt{}$ | Cooling System: | Central Air    |
| $\sqrt{}$ | View:           | Canal          |
| $\sqrt{}$ | Pet Allowed:    | Maximum 20 Lbs |
| $\sqrt{}$ | Furnished:      | Unfurnished    |