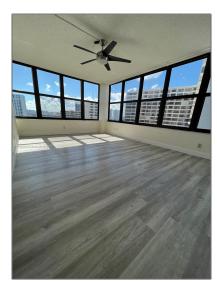

### Basic Details

| Property Type:  | <b>Residential Lease</b> |  |
|-----------------|--------------------------|--|
| Listing Type:   | For Rent                 |  |
| Listing ID:     | A11336230                |  |
| Price:          | \$3,500                  |  |
| Bedrooms:       | 2                        |  |
| Bathrooms:      | 2                        |  |
| Square Footage: | 1,580 Sqft               |  |
| Year Built:     | 1980                     |  |