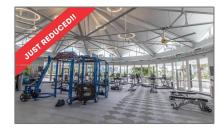

#### Features

| $\sqrt{}$ | Swimming Pool:  | Community      |
|-----------|-----------------|----------------|
| $\sqrt{}$ | Heating System: | Central        |
| $\sqrt{}$ | Cooling System: | Central Air    |
| $\sqrt{}$ | View:           | Canal          |
| $\sqrt{}$ | Pet Allowed:    | Maximum 20 Lbs |
| $\sqrt{}$ | Furnished:      | Unfurnished    |