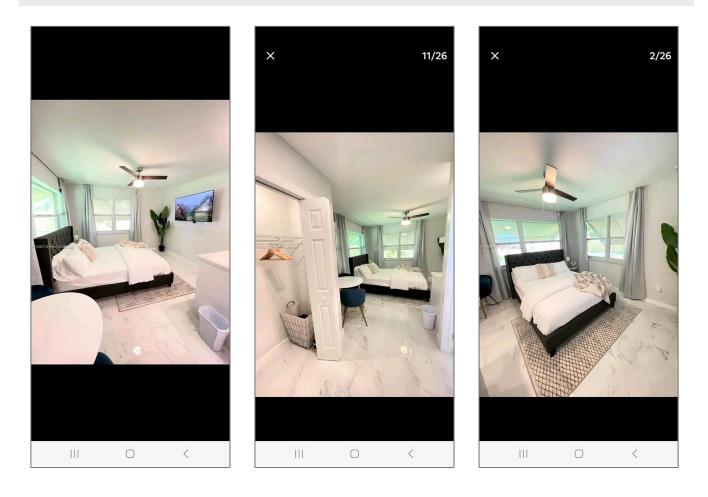

# **Residential Lease For Rent**

- 6225 SW 20th St Rear, Miramar, Florida 33023

#### Basic **Details**

| Property Type: | <b>Residential Lease</b> |  |
|----------------|--------------------------|--|
| Listing Type:  | For Rent                 |  |
| Listing ID:    | A11335573                |  |
| Price:         | \$1,250                  |  |
| Bathrooms:     | 1                        |  |
| Year Built:    | 1961                     |  |
| Lot Area:      | 6,000 Sqft               |  |

#### Features

 $\checkmark$  Furnished:

Unfurnished

| City:          | Miramar                 |  |
|----------------|-------------------------|--|
| Zipcode:       | 33023                   |  |
| Street:        | 6225 SW 20th St<br>Rear |  |
| Building Name: | WELWYN MANOR            |  |
| Floor Number:  | 0                       |  |
| Longitude:     | W81° 47' 15.2''         |  |
| Latitude:      | N25° 59' 36.3''         |  |