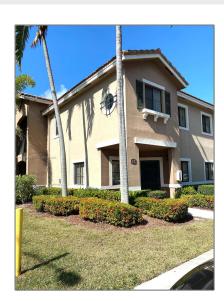

# Residential Lease For Rent

1,383 Sqft - 22811 SW 88th Pl # 22, Cutler Bay, Florida 33190

### Basic Details

| Property Type:  | Residential Lease |  |
|-----------------|-------------------|--|
| Listing Type:   | For Rent          |  |
| Listing ID:     | A11335804         |  |
| Price:          | \$2,600           |  |
| Bedrooms:       | 3                 |  |
| Bathrooms:      | 2                 |  |
| Half Bathrooms: | 1                 |  |
| Square Footage: | 1,383 Sqft        |  |
| Year Built:     | 2007              |  |