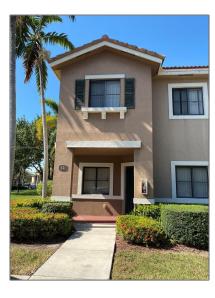

# Residential Lease For Rent

1,383 Sqft - 22811 SW 88th Pl # 22, Cutler Bay, Florida 33190

### Basic Details

| Property Type:  | Residential Lease |  |
|-----------------|-------------------|--|
| Listing Type:   | For Rent          |  |
| Listing ID:     | A11335804         |  |
| Price:          | \$2,600           |  |
| Bedrooms:       | 3                 |  |
| Bathrooms:      | 2                 |  |
| Half Bathrooms: | 1                 |  |
| Square Footage: | 1,383 Sqft        |  |
| Year Built:     | 2007              |  |