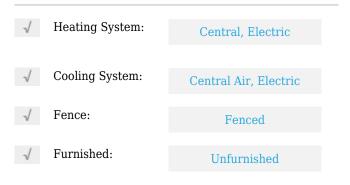

# **Residential Lease For Rent**

1,493 Sqft - 2561 NW 14th Ct, Fort Lauderdale, Florida 33311





### **Basic Details**

| Property Type:  | <b>Residential Lease</b> |  |
|-----------------|--------------------------|--|
| Listing Type:   | For Rent                 |  |
| Listing ID:     | A11335565                |  |
| Price:          | \$2,800                  |  |
| Bedrooms:       | 4                        |  |
| Bathrooms:      | 2                        |  |
| Square Footage: | 1,493 Sqft               |  |
| Year Built:     | 1983                     |  |
| Lot Area:       | 5,100 Sqft               |  |

#### Features



## Address Map

| Country: | US                    |
|----------|-----------------------|
| State:   | FL                    |
| County:  | <b>Broward County</b> |
| City:    | Fort Lauderdale       |
| Zipcode: | 33311                 |

| Street:        | 2561 NW 14th Ct              |  |
|----------------|------------------------------|--|
| Building Name: | WASHINGTON<br>PARK FOURTH AD |  |
| Floor Number:  | 0                            |  |
| Longitude:     | W81° 49' 22.7''              |  |
| Latitude:      | N26° 8' 38.4''               |  |

# Agent Info



Daniel Lombardi ☎ (305) 695-1600 ☎ (786) 525-6127 ᢂ daniel@lomardiproperties.com