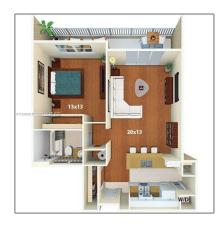

### Basic Details

Property Type: **Residential Lease** Listing Type: For Rent Listing ID: A11336559 Price: \$3,207 Bedrooms: 1 Bathrooms: 1 Square Footage: 928 Sqft Year Built: 1998 104,980 Sqft Lot Area: