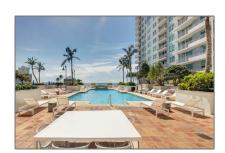

### Features

| $\sqrt{}$ | Swimming Pool: | In Ground        |
|-----------|----------------|------------------|
| $\sqrt{}$ | View:          | Bay              |
| $\sqrt{}$ | Pet Allowed:   | More Than 20 Lbs |
| $\sqrt{}$ | Furnished:     | Unfurnished      |