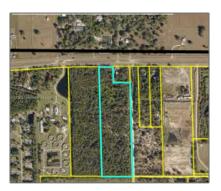

## Land/boat Docks For Sale

- 101 Al Don Farming Road, Clewiston, Florida 33440

## Basic **Details**

| Property Type: | Land/boat Docks |
|----------------|-----------------|
| Listing Type:  | For Sale        |
| Listing ID:    | A11334432       |
| Price:         | \$2,387,500     |
| Lot Area:      | 2,079,990 Sqft  |

## Address Map

| Country:       | US                         |  |
|----------------|----------------------------|--|
| State:         | FL                         |  |
| County:        | Hendry County              |  |
| City:          | Clewiston                  |  |
| Zipcode:       | 33440                      |  |
| Street:        | 101 Al Don Farming<br>Road |  |
| Building Name: | Dennis S/D Unrec           |  |
| Floor Number:  | 0                          |  |
| Longitude:     | W82° 45' 38.5''            |  |
| Latitude:      | N26° 45' 55.1''            |  |
|                |                            |  |