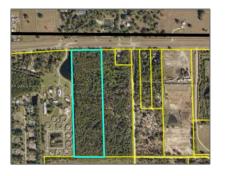

## Land/boat Docks For Sale

- 101 Al Don Farming Road, Clewiston, Florida 33440

## Basic **Details**

| Property Type: | Land/boat Docks |
|----------------|-----------------|
| Listing Type:  | For Sale        |
| Listing ID:    | A11334432       |
| Price:         | \$2,387,500     |
| Lot Area:      | 2,079,990 Sqft  |

## Address Map

| Country:       | US                         |  |
|----------------|----------------------------|--|
| State:         | FL                         |  |
| County:        | Hendry County              |  |
| City:          | Clewiston                  |  |
| Zipcode:       | 33440                      |  |
| Street:        | 101 Al Don Farming<br>Road |  |
| Building Name: | Dennis S/D Unrec           |  |
| Floor Number:  | 0                          |  |
| Longitude:     | W82° 45' 38.5''            |  |
| Latitude:      | N26° 45' 55.1''            |  |
|                |                            |  |