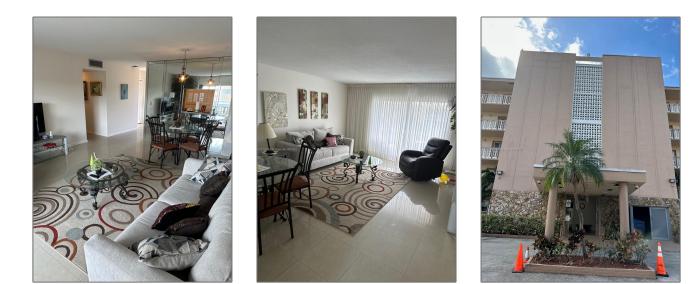

# **Residential For Sale**

1,092 Sqft - 233 NE 14th Ave # 508, Hallandale Beach, Florida 33009

#### Basic **Details**

| Property Type:  | Residential |  |
|-----------------|-------------|--|
| Listing Type:   | For Sale    |  |
| Listing ID:     | A11335052   |  |
| Price:          | \$269,900   |  |
| Bedrooms:       | 2           |  |
| Bathrooms:      | 2           |  |
| Square Footage: | 1,092 Sqft  |  |
| Year Built:     | 1965        |  |