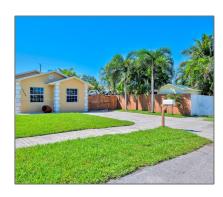

# Residential Lease For Rent

1,362 Sqft - 6886 Park St # 0, Hollywood, Florida 33024

#### Basic Details

**Residential Lease** Property Type: Listing Type: **For Rent** Listing ID: A11336212 Price: \$3,300 Bedrooms: 3 2 Bathrooms: Square Footage: 1,362 Sqft 2000 Year Built: Lot Area: 5,459 Sqft

### Address Map

| US                      |                                                                              |
|-------------------------|------------------------------------------------------------------------------|
| FL                      |                                                                              |
| <b>Broward County</b>   |                                                                              |
| Hollywood               |                                                                              |
| 33024                   |                                                                              |
| 6886 Park St # 0        |                                                                              |
| DRIFTWOOD<br>ACRES NO 8 |                                                                              |
| 0                       |                                                                              |
|                         | FL  Broward County  Hollywood  33024  6886 Park St # 0  DRIFTWOOD ACRES NO 8 |