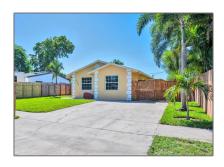

# Residential Lease For Rent

1,362 Sqft - 6886 Park St # 0, Hollywood, Florida 33024

#### Basic Details

**Residential Lease** Property Type: Listing Type: **For Rent** Listing ID: A11336212 Price: \$3,300 Bedrooms: 3 2 Bathrooms: Square Footage: 1,362 Sqft 2000 Year Built: Lot Area: 5,459 Sqft

### Address Map

| US                      |                                                                              |
|-------------------------|------------------------------------------------------------------------------|
| FL                      |                                                                              |
| <b>Broward County</b>   |                                                                              |
| Hollywood               |                                                                              |
| 33024                   |                                                                              |
| 6886 Park St # 0        |                                                                              |
| DRIFTWOOD<br>ACRES NO 8 |                                                                              |
| 0                       |                                                                              |
|                         | FL  Broward County  Hollywood  33024  6886 Park St # 0  DRIFTWOOD ACRES NO 8 |