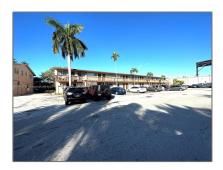

# Residential For Sale

800~Sqft - 170~SW~11th~Ave~#~11,~Hallandale~Beach,~Florida <math display="inline">33009

### Address Map

| State: FL  County: Broward County  City: Hallandale Beach  Zipcode: 33009  Street: 170 SW 11th Ave # 11  Building Name: Parkside Manor  Floor Number: 0  Longitude: W81° 50' 5.8" | Country:       | US                    |  |
|-----------------------------------------------------------------------------------------------------------------------------------------------------------------------------------|----------------|-----------------------|--|
| City: Hallandale Beach  Zipcode: 33009  Street: 170 SW 11th Ave # 11  Building Name: Parkside Manor  Floor Number: 0                                                              | State:         | FL                    |  |
| Zipcode: 33009  Street: 170 SW 11th Ave # 11  Building Name: Parkside Manor  Floor Number: 0                                                                                      | County:        | <b>Broward County</b> |  |
| Street: 170 SW 11th Ave # 11  Building Name: Parkside Manor  Floor Number: 0                                                                                                      | City:          | Hallandale Beach      |  |
| Building Name: Parkside Manor Floor Number: 0                                                                                                                                     | Zipcode:       | 33009                 |  |
| Floor Number: <b>0</b>                                                                                                                                                            | Street:        | 2,001. 220221210      |  |
|                                                                                                                                                                                   | Building Name: | Parkside Manor        |  |
| Longitude: <b>W81° 50' 5.8''</b>                                                                                                                                                  | Floor Number:  | 0                     |  |
|                                                                                                                                                                                   | Longitude:     | W81° 50' 5.8"         |  |