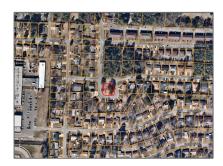

## Address Map

| Country:       | US                   |  |
|----------------|----------------------|--|
| State:         | AR                   |  |
| County:        | OUTSIDE of Florida   |  |
| Zipcode:       | 72209                |  |
| Street:        | <b>TBD Lew Drive</b> |  |
| Building Name: | <b>Mystery Manor</b> |  |
| Floor Number:  | 0                    |  |
| Longitude:     | E0° 0' 0''           |  |
| Latitude:      | N0° 0' 0''           |  |