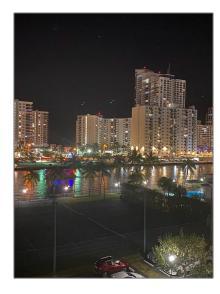

### Features

| √ Heating System: | Central                          |
|-------------------|----------------------------------|
| ✓ Cooling System: | Central Air                      |
| √ View:           | Ocean View, Intracoastal<br>View |
| √ Pet Allowed:    | Maximum 20 Lbs                   |