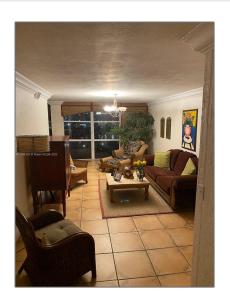

## Basic Details

| Property Type:  | Residential |  |
|-----------------|-------------|--|
| Listing Type:   | For Sale    |  |
| Listing ID:     | A11336120   |  |
| Price:          | \$289,000   |  |
| Bedrooms:       | 1           |  |
| Bathrooms:      | 1           |  |
| Half Bathrooms: | 1           |  |
| Square Footage: | 1,075 Sqft  |  |
| Year Built:     | 1976        |  |