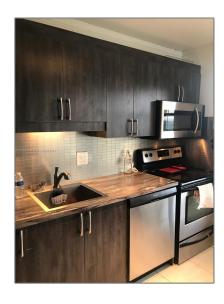

### Basic Details

| Property Type:  | Residential |  |
|-----------------|-------------|--|
| Listing Type:   | For Sale    |  |
| Listing ID:     | A11335676   |  |
| Price:          | \$219,000   |  |
| Bedrooms:       | 2           |  |
| Bathrooms:      | 2           |  |
| Square Footage: | 1,016 Sqft  |  |
| Year Built:     | 1974        |  |

### Features

| $\sqrt{}$ | Heating System: | Central                           |
|-----------|-----------------|-----------------------------------|
| $\sqrt{}$ | Cooling System: | Central Air, Ceiling<br>Fan(s)    |
| $\sqrt{}$ | View:           | Other View, Skyline, Golf<br>View |