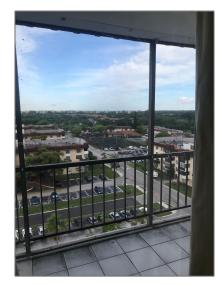

### Features

| $\sqrt{}$ | Heating System: | Central                           |
|-----------|-----------------|-----------------------------------|
| $\sqrt{}$ | Cooling System: | Central Air, Ceiling<br>Fan(s)    |
| $\sqrt{}$ | View:           | Other View, Skyline, Golf<br>View |