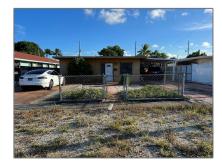

# Residential For Sale

820 Sqft - 640 E 46th St, Hialeah, Florida 33013

#### Basic Details

| Property Type:  | Residential |  |
|-----------------|-------------|--|
| Listing Type:   | For Sale    |  |
| Listing ID:     | A11333134   |  |
| Price:          | \$360,000   |  |
| Bedrooms:       | 2           |  |
| Bathrooms:      | 1           |  |
| Square Footage: | 820 Sqft    |  |
| Year Built:     | 1949        |  |
| Lot Area:       | 7,672 Sqft  |  |

### Address Map

| Country: | US                |
|----------|-------------------|
| State:   | FL                |
| County:  | Miami-Dade County |
| City:    | Hialeah           |
| Zipcode: | 33013             |
| Street:  | 640 E 46th St     |
|          |                   |

### Features

| √ Heating System: | Central, Electric     |
|-------------------|-----------------------|
| √ Cooling System: | Central Air, Electric |
| √ Fence:          | Fenced                |
| √ Patio:          | Patio, Screened Porch |