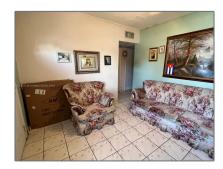

# Residential For Sale

820 Sqft - 640 E 46th St, Hialeah, Florida 33013

#### Basic Details

| Property Type:  | Residential |  |
|-----------------|-------------|--|
| Listing Type:   | For Sale    |  |
| Listing ID:     | A11333134   |  |
| Price:          | \$360,000   |  |
| Bedrooms:       | 2           |  |
| Bathrooms:      | 1           |  |
| Square Footage: | 820 Sqft    |  |
| Year Built:     | 1949        |  |
| Lot Area:       | 7,672 Sqft  |  |