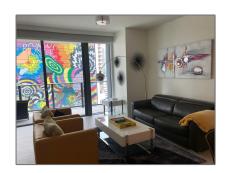

#### Basic Details

| Property Type:  | <b>Residential Lease</b> |  |
|-----------------|--------------------------|--|
| Listing Type:   | For Rent                 |  |
| Listing ID:     | A11335592                |  |
| Price:          | \$5,000                  |  |
| Bedrooms:       | 1                        |  |
| Bathrooms:      | 1                        |  |
| Half Bathrooms: | 1                        |  |
| Square Footage: | 870 Sqft                 |  |
| Year Built:     | 2019                     |  |

### Features

| √ Swimming Pool:  | Heated                |
|-------------------|-----------------------|
| √ Heating System: | Central, Electric     |
| √ Cooling System: | Central Air, Electric |
| √ View:           | Other                 |
| √ Patio:          | Open Balcony          |
| √ Furnished:      | Furnished             |