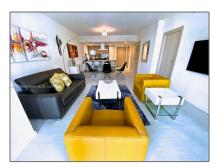

#### Basic Details

| Property Type:  | <b>Residential Lease</b> |  |
|-----------------|--------------------------|--|
| Listing Type:   | For Rent                 |  |
| Listing ID:     | A11335592                |  |
| Price:          | \$5,000                  |  |
| Bedrooms:       | 1                        |  |
| Bathrooms:      | 1                        |  |
| Half Bathrooms: | 1                        |  |
| Square Footage: | 870 Sqft                 |  |
| Year Built:     | 2019                     |  |

### Features

| √ Swimming Pool:  | Heated                |
|-------------------|-----------------------|
| √ Heating System: | Central, Electric     |
| √ Cooling System: | Central Air, Electric |
| √ View:           | Other                 |
| √ Patio:          | Open Balcony          |
| √ Furnished:      | Furnished             |