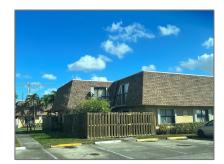

# Residential For Sale

1,462 Sqft - 6560 W 24th Ct # 20, Hialeah, Florida 33016

### Basic Details

| Property Type:  | Residential |  |
|-----------------|-------------|--|
| Listing Type:   | For Sale    |  |
| Listing ID:     | A11336127   |  |
| Price:          | \$300,000   |  |
| Bedrooms:       | 2           |  |
| Bathrooms:      | 2           |  |
| Half Bathrooms: | 1           |  |
| Square Footage: | 1,462 Sqft  |  |
| Year Built:     | 1984        |  |