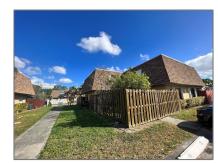

### Features

| √ Cooling System: Central Air |   |
|-------------------------------|---|
| √ Fence: Fenced               |   |
| √ View: Garden View           |   |
| ✓ Pet Allowed: Maximum 20 Lb  | S |
| √ Furnished: Unfurnished      |   |