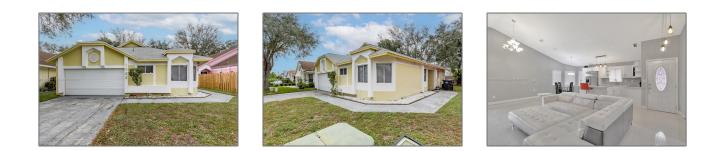

# **Residential Lease For Rent**

1,470 Sqft - 1022 W Jasmine Ln, North Lauderdale, Florida 33068

#### Basic **Details**

| Property Type:Residential LeaseListing Type:For RentListing ID:A11335048Price:\$3,000Bedrooms:3Bathrooms:2Square Footage:1,470 SqftYear Built:1995Lot Area:4,498 Sqft |                 |                          |  |
|-----------------------------------------------------------------------------------------------------------------------------------------------------------------------|-----------------|--------------------------|--|
| Listing ID:A11335048Price:\$3,000Bedrooms:3Bathrooms:2Square Footage:1,470 SqftYear Built:1995                                                                        | Property Type:  | <b>Residential Lease</b> |  |
| Price:\$3,000Bedrooms:3Bathrooms:2Square Footage:1,470 SqftYear Built:1995                                                                                            | Listing Type:   | For Rent                 |  |
| Bedrooms:3Bathrooms:2Square Footage:1,470 SqftYear Built:1995                                                                                                         | Listing ID:     | A11335048                |  |
| Bathrooms:2Square Footage:1,470 SqftYear Built:1995                                                                                                                   | Price:          | \$3,000                  |  |
| Square Footage:1,470 SqftYear Built:1995                                                                                                                              | Bedrooms:       | 3                        |  |
| Year Built: 1995                                                                                                                                                      | Bathrooms:      | 2                        |  |
|                                                                                                                                                                       | Square Footage: | 1,470 Sqft               |  |
| Lot Area: 4,498 Sqft                                                                                                                                                  | Year Built:     | 1995                     |  |
|                                                                                                                                                                       | Lot Area:       | 4,498 Sqft               |  |