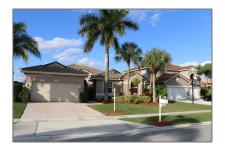

# **Residential Lease For Rent**

2,407 Sqft - 12681 TUCANO CIRCLE, Boca Raton, Florida 33428

#### Basic Details

| Property Type:  | <b>Residential Lease</b> |  |
|-----------------|--------------------------|--|
| Listing Type:   | For Rent                 |  |
| Listing ID:     | A11335136                |  |
| Price:          | \$5,500                  |  |
| Bedrooms:       | 4                        |  |
| Bathrooms:      | 2                        |  |
| Half Bathrooms: | 1                        |  |
| Square Footage: | 2,407 Sqft               |  |
| Year Built:     | 1994                     |  |
| Lot Area:       | 9,339 Sqft               |  |

### Address Map

| Country:       | US                     |  |
|----------------|------------------------|--|
| State:         | FL                     |  |
| County:        | Palm Beach County      |  |
| City:          | Boca Raton             |  |
| Zipcode:       | 33428                  |  |
| Street:        | 12681 TUCANO<br>CIRCLE |  |
| Building Name: | Waterways              |  |