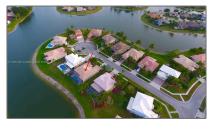

### Features

| ✓ Swimming Pool:        | In Ground, Screen<br>Enclosure                   |
|-------------------------|--------------------------------------------------|
| ✓ Heating System:       | Central                                          |
| ✓ Cooling System:       | Central Air                                      |
| √ View:                 | Lake                                             |
| ✓ Pet Allowed:          | Restrictions Or Possible<br>Restrictions         |
| √ Patio:                | Patio, Screened,<br>Awning(s), Screened<br>Porch |
| $\checkmark$ Furnished: | Unfurnished                                      |

### Address Map

| Country:       | US                     |  |
|----------------|------------------------|--|
| State:         | FL                     |  |
| County:        | Palm Beach County      |  |
| City:          | Boca Raton             |  |
| Zipcode:       | 33428                  |  |
| Street:        | 12681 TUCANO<br>CIRCLE |  |
| Building Name: | Waterways              |  |