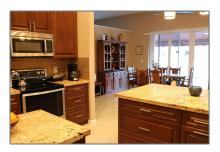

#### Basic Details

| Property Type:  | <b>Residential Lease</b> |  |
|-----------------|--------------------------|--|
| Listing Type:   | For Rent                 |  |
| Listing ID:     | A11335136                |  |
| Price:          | \$5,500                  |  |
| Bedrooms:       | 4                        |  |
| Bathrooms:      | 2                        |  |
| Half Bathrooms: | 1                        |  |
| Square Footage: | 2,407 Sqft               |  |
| Year Built:     | 1994                     |  |
| Lot Area:       | 9,339 Sqft               |  |