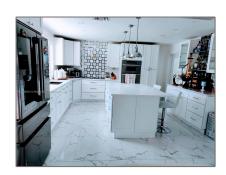

# Residential Lease For Rent

1,566 Sqft - 1828 S Meadow Ct # 1828, West Palm Beach, Florida 33406

### **Basic Details**

Property Type: **Residential Lease** Listing Type: **For Rent** Listing ID: A11336024 Price: \$5,500 Bedrooms: 3 2 Bathrooms: Square Footage: 1,566 Sqft Year Built: 1960 10,500 Sqft Lot Area: