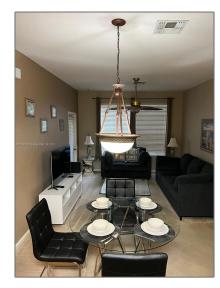

# Residential Lease For Rent

- 2304 Silver Palm Drive # 102, Kissimmee, Florida 34747









#### Basic Details

| Property Type: | Residential Lease |  |
|----------------|-------------------|--|
| Listing Type:  | For Rent          |  |
| Listing ID:    | A11336050         |  |
| Price:         | \$2,050           |  |
| Bedrooms:      | 2                 |  |
| Bathrooms:     | 2                 |  |

## Address Map

| Country:      | US                              |
|---------------|---------------------------------|
| State:        | FL                              |
| County:       | Osceola County                  |
| City:         | Kissimmee                       |
| Zipcode:      | 34747                           |
| Street:       | 2304 Silver Palm<br>Drive # 102 |
| Floor Number: | 0                               |
| Longitude:    | W82° 23' 9.1''